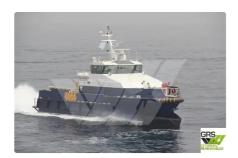

id 2142

## Crew boat

| Ship id         | 2142                    |
|-----------------|-------------------------|
| Category        | <u>Crew boat</u>        |
| Build Year      | 2011                    |
| Flag            | Russian Federation      |
| Price           | \$3,100,000             |
| Ship added date | 2021-11-11              |
| Added by        | GRS.OFFSHORE RENEWABLES |