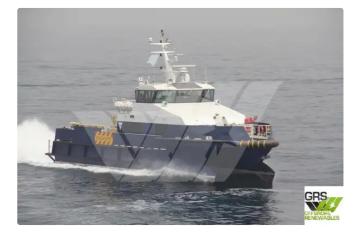

id 2142

## Crew boat

| Ship id         | 2142                    |
|-----------------|-------------------------|
| Category        | <u>Crew boat</u>        |
| Build Year      | 2011                    |
| Flag            | Russian Federation      |
| Price           | \$3,100,000             |
| Ship added date | 2021-11-11              |
| Added by        | GRS.OFFSHORE RENEWABLES |