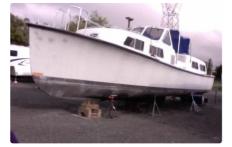

## <sup>id 2143</sup> Crew boat

| Ship id         | 2143                    |
|-----------------|-------------------------|
| Category        | Crew boat               |
| Build Year      | 1984                    |
| Price           | \$14,900                |
| Ship added date | 2021-11-11              |
| Added by        | Scruton Marine Services |

## Ship dimensions

| Length overall (LOA), m | 40 |
|-------------------------|----|
| Depth, m                | 6  |
| Vessel draft, m         | 3  |

## Additional Information

| Self-propelled |    |
|----------------|----|
| Passengers     | 44 |
|                |    |

| Similar ships | Show similar ships           |
|---------------|------------------------------|
| Requests      | Purchasing requests matching |
| e-mail        | Send E-mail                  |