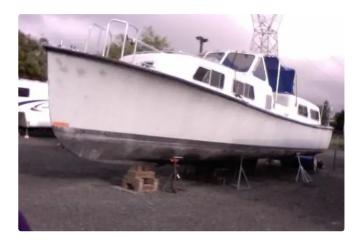

## <sup>id 2143</sup> Crew boat

| Ship id         | 2143                    |
|-----------------|-------------------------|
| Category        | Crew boat               |
| Build Year      | 1984                    |
| Price           | \$14,900                |
| Ship added date | 2021-11-11              |
| Added by        | Scruton Marine Services |

## Ship dimensions

| Length overall (LOA), m | 40 |
|-------------------------|----|
| Depth, m                | 6  |
| Vessel draft, m         | 3  |

## Additional Information

| Self-propelled |    |
|----------------|----|
| Passengers     | 44 |
|                |    |

| Similar ships | Show similar ships           |
|---------------|------------------------------|
| Requests      | Purchasing requests matching |
| e-mail        | Send E-mail                  |