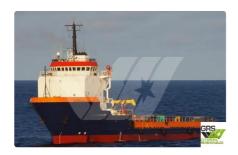

## Supply ship

| Ship id         | 2155                    |
|-----------------|-------------------------|
| Category        | <u>Supply ship</u>      |
| Build Year      | 1999                    |
| Flag            | Austria                 |
| Price           | \$2,500,000             |
| Ship added date | 2021-11-09              |
| Added by        | GRS.OFFSHORE RENEWABLES |