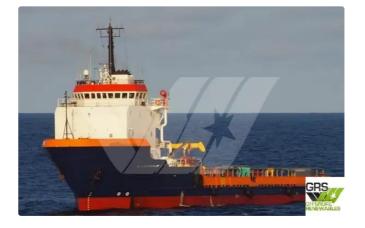

## Supply ship

| Ship id         | 2155                    |
|-----------------|-------------------------|
| Category        | <u>Supply ship</u>      |
| Build Year      | 1999                    |
| Flag            | Austria                 |
| Price           | \$2,500,000             |
| Ship added date | 2021-11-09              |
| Added by        | GRS.OFFSHORE RENEWABLES |