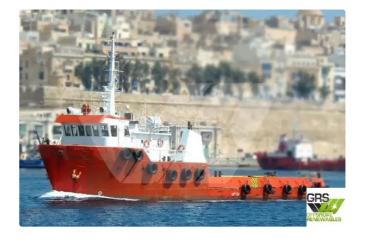

id 2156

## Supply ship

| Ship id         | 2156                    |
|-----------------|-------------------------|
| Category        | Supply ship             |
| Class           | RINA                    |
| Build Year      | 1979                    |
| Flag            | Malta                   |
| Price           | €1,000,000              |
| Ship added date | 2021-11-09              |
| •               |                         |
| Added by        | GRS.OFFSHORE RENEWABLES |

## Measured weight

DWT 129

| Added by                | GRS.OFFSHORE RENEWABLES |       |
|-------------------------|-------------------------|-------|
| Ship dimensions         |                         |       |
| Length overall (LOA), m |                         | 35.96 |
| Depth, m                |                         | 6     |
| Vessel draft, m         |                         | 2.43  |
|                         |                         |       |