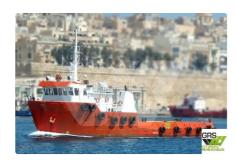

id 2156

## Supply ship

| Ship id         | 2156                    |
|-----------------|-------------------------|
| Category        | Supply ship             |
| Class           | RINA                    |
| Build Year      | 1979                    |
| Flag            | Malta                   |
| Price           | €1,000,000              |
| Ship added date | 2021-11-09              |
| •               |                         |
| Added by        | GRS.OFFSHORE RENEWABLES |

## Measured weight

DWT 129

| Added by                | GRS.OFFSHORE RENEWABLES |       |
|-------------------------|-------------------------|-------|
| Ship dimensions         |                         |       |
| Length overall (LOA), m |                         | 35.96 |
| Depth, m                |                         | 6     |
| Vessel draft, m         |                         | 2.43  |
|                         |                         |       |