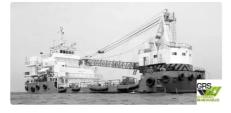

## <sup>id 2158</sup> Crane vessel

| Ship id                                                       | 2158                    |           |
|---------------------------------------------------------------|-------------------------|-----------|
| Category                                                      | Crane vessel            |           |
| Build Year                                                    | 1985                    |           |
| Flag                                                          | Panama                  |           |
| Price                                                         | \$2,200,000             |           |
| Ship added date                                               | 2021-11-09              |           |
| Added by                                                      | GRS.OFFSHORE RENEWABLES |           |
|                                                               |                         |           |
| Ship dimensions                                               |                         | 47.6      |
| Ship dimensions<br>Length overall (LOA), m<br>Vessel draft, m |                         | 47.6<br>3 |
| Length overall (LOA), m                                       |                         |           |
| Length overall (LOA), m                                       |                         |           |
| Length overall (LOA), m                                       |                         |           |