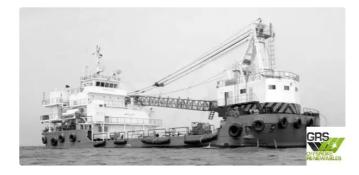

## <sup>id 2158</sup> Crane vessel

| Ship id                                                       | 2158                    |           |
|---------------------------------------------------------------|-------------------------|-----------|
| Category                                                      | Crane vessel            |           |
| Build Year                                                    | 1985                    |           |
| Flag                                                          | Panama                  |           |
| Price                                                         | \$2,200,000             |           |
| Ship added date                                               | 2021-11-09              |           |
| Added by                                                      | GRS.OFFSHORE RENEWABLES |           |
|                                                               |                         |           |
| Ship dimensions                                               |                         | 47.6      |
| Ship dimensions<br>Length overall (LOA), m<br>Vessel draft, m |                         | 47.6<br>3 |
| Length overall (LOA), m                                       |                         |           |
| Length overall (LOA), m                                       |                         |           |
| Length overall (LOA), m                                       |                         |           |