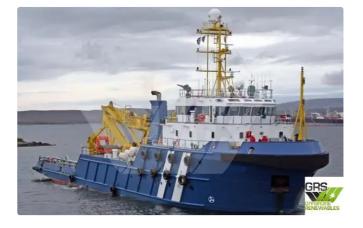

## Fast Supply Vessel (FSV)

| Ship id       | 2159                     |
|---------------|--------------------------|
| Category      | Fast Supply Vessel (FSV) |
| Ice class     | 1                        |
| Build Year    | 2008                     |
|               |                          |
| Flag          | Panama                   |
| Flag<br>Price | Panama<br>\$2,550,000    |
|               |                          |
| Price         | \$2,550,000              |