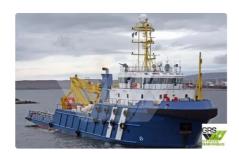

## Fast Supply Vessel (FSV)

| Ship id       | 2159                     |
|---------------|--------------------------|
| Category      | Fast Supply Vessel (FSV) |
| Ice class     | 1                        |
| Build Year    | 2008                     |
|               |                          |
| Flag          | Panama                   |
| Flag<br>Price | Panama<br>\$2,550,000    |
|               |                          |
| Price         | \$2,550,000              |