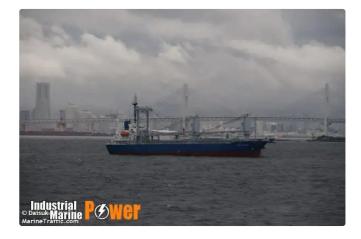

id 216

## **Bulk** carrier

| Ship id         | 216                                                |
|-----------------|----------------------------------------------------|
| Category        | Bulk carrier                                       |
| Class           | RINA                                               |
| Build Year      | 2004                                               |
| Flag            | Panama                                             |
| Ship added date | 2021-04-08                                         |
| Added by        | Quang.PT (Mr. Bright) (Strait Shipbrokers Pte Ltd) |