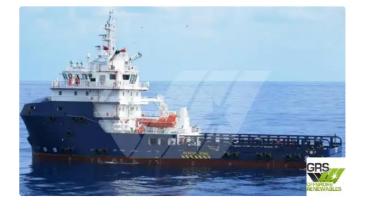

id 2160

### Supply ship

59.6

4.8

| Ship id         | 2160                    |
|-----------------|-------------------------|
| Category        | <u>Supply ship</u>      |
| Build Year      | 2016                    |
| Flag            | Niue                    |
| Price           | \$7,500,000             |
| Ship added date | 2021-11-09              |
| Added by        | GRS.OFFSHORE RENEWABLES |