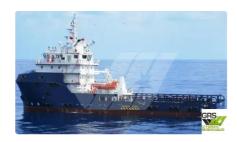

id 2160

### Supply ship

59.6

4.8

| Ship id         | 2160                    |
|-----------------|-------------------------|
| Category        | <u>Supply ship</u>      |
| Build Year      | 2016                    |
| Flag            | Niue                    |
| Price           | \$7,500,000             |
| Ship added date | 2021-11-09              |
| Added by        | GRS.OFFSHORE RENEWABLES |