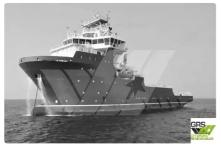

## Fast Supply Vessel (FSV)

| 5 | Category        | Fast Supply Vessel (FSV) |
|---|-----------------|--------------------------|
|   | Build Year      | 2015                     |
|   | Flag            | Panama                   |
|   | Price           | \$17,000,000             |
|   | Ship added date | 2021-11-09               |
|   | Added by        | GRS.OFFSHORE RENEWABLES  |