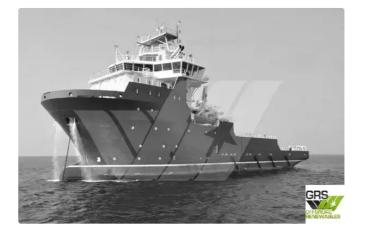

## Fast Supply Vessel (FSV)

| 5 | Category        | Fast Supply Vessel (FSV) |
|---|-----------------|--------------------------|
|   | Build Year      | 2015                     |
|   | Flag            | Panama                   |
|   | Price           | \$17,000,000             |
|   | Ship added date | 2021-11-09               |
|   | Added by        | GRS.OFFSHORE RENEWABLES  |