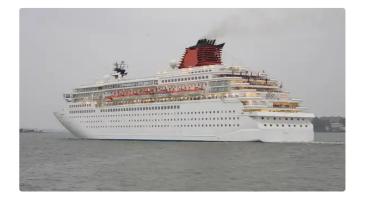

id 2162

## Cruise ship

| Ship id         | 2162                         |
|-----------------|------------------------------|
| Category        | <u>Cruise ship</u>           |
| Class           | GL                           |
| Build Year      | 1992                         |
| Price           | \$33,000,000                 |
| Ship added date | 2021-11-09                   |
| Added by        | <u>Lager Yacht Brokerage</u> |

## Measured weight

GRT 47413

| Ship dimensions         |      |
|-------------------------|------|
| Length overall (LOA), m | 682  |
| Vessel draft, m         | 25.3 |

## **Additional Information**

Self-propelled

| Decks      | 1   |
|------------|-----|
| Passengers | 900 |

| Similar ships | Show similar ships                  |
|---------------|-------------------------------------|
| Requests      | <u>Purchasing requests matching</u> |
| e-mail        | Send E-mail                         |