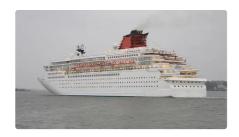

id 2162

## Cruise ship

| Ship id         | 2162                         |
|-----------------|------------------------------|
| Category        | <u>Cruise ship</u>           |
| Class           | GL                           |
| Build Year      | 1992                         |
| Price           | \$33,000,000                 |
| Ship added date | 2021-11-09                   |
| Added by        | <u>Lager Yacht Brokerage</u> |

## Measured weight

GRT 47413

| Ship dimensions         |      |
|-------------------------|------|
| Length overall (LOA), m | 682  |
| Vessel draft, m         | 25.3 |

## **Additional Information**

Self-propelled

| Decks      | 1   |
|------------|-----|
| Passengers | 900 |

| Similar ships | Show similar ships                  |
|---------------|-------------------------------------|
| Requests      | <u>Purchasing requests matching</u> |
| e-mail        | Send E-mail                         |