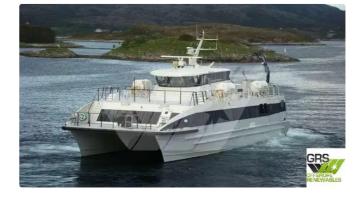

## Crew boat

| Ship id         | 2169                    |
|-----------------|-------------------------|
| Category        | Crew boat               |
| Build Year      | 2000                    |
| Flag            | Germany                 |
| Price           | €1,400,000              |
| Ship added date | 2021-11-07              |
| Added by        | GRS.OFFSHORE RENEWABLES |

## Measured weight

DWT 20

| Ship dimensions         |      |
|-------------------------|------|
| Length overall (LOA), m | 27.5 |
| Vessel draft, m         | 1.7  |

## **Additional Information**

Self-propelled

| Decks      | 1   |
|------------|-----|
| Passengers | 144 |

| Similar ships | Show similar ships           |
|---------------|------------------------------|
| Requests      | Purchasing requests matching |
| e-mail        | Send E-mail                  |