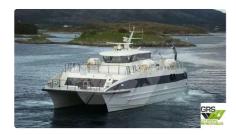

## Crew boat

| Ship id         | 2169                    |
|-----------------|-------------------------|
| Category        | Crew boat               |
| Build Year      | 2000                    |
| Flag            | Germany                 |
| Price           | €1,400,000              |
| Ship added date | 2021-11-07              |
| Added by        | GRS.OFFSHORE RENEWABLES |

## Measured weight

DWT 20

| Ship dimensions         |      |
|-------------------------|------|
| Length overall (LOA), m | 27.5 |
| Vessel draft, m         | 1.7  |

## **Additional Information**

Self-propelled

| Decks      | 1   |
|------------|-----|
| Passengers | 144 |

| Similar ships | Show similar ships           |
|---------------|------------------------------|
| Requests      | Purchasing requests matching |
| e-mail        | Send E-mail                  |