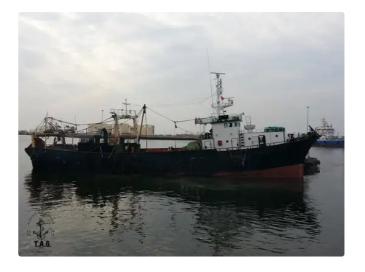

## Fishing Trawler

| Ship id         | 2171                                                |
|-----------------|-----------------------------------------------------|
| Category        | <u>Fishing Trawler</u>                              |
| Build Year      | 1982                                                |
| Ship added date | 2021-11-07                                          |
| Added by        | Steve (Twende Africa Group of Companies (PTY) LTD.) |

## Measured weight

| GRT | 161 |
|-----|-----|
| NRT | 77  |

## Ship dimensions

| Length overall (LOA), m | 35  |
|-------------------------|-----|
| Vessel draft, m         | 4.5 |

## Additional Information

Main Engine (Type x PS x RPM): NIIGATA 6MG28BX 1,000HP\*560RPM 735KW
Self-propelled

| Similar ships | Show similar ships           |
|---------------|------------------------------|
| Requests      | Purchasing requests matching |
| e-mail        | Send E-mail                  |