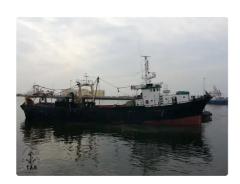

## Fishing Trawler

| Ship id         | 2171                                                |
|-----------------|-----------------------------------------------------|
| Category        | <u>Fishing Trawler</u>                              |
| Build Year      | 1982                                                |
| Ship added date | 2021-11-07                                          |
| Added by        | Steve (Twende Africa Group of Companies (PTY) LTD.) |

## Measured weight

| GRT | 161 |
|-----|-----|
| NRT | 77  |

## Ship dimensions

| Length overall (LOA), m | 35  |
|-------------------------|-----|
| Vessel draft, m         | 4.5 |

## Additional Information

Main Engine (Type x PS x RPM): NIIGATA 6MG28BX 1,000HP\*560RPM 735KW
Self-propelled

| Similar ships | Show similar ships           |
|---------------|------------------------------|
| Requests      | Purchasing requests matching |
| e-mail        | Send E-mail                  |