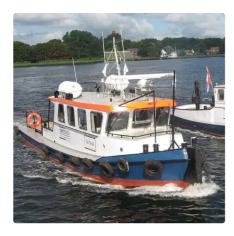

id 2177

## Crew boat

| Ship id         | 2177                                |
|-----------------|-------------------------------------|
| Category        | <u>Crew boat</u>                    |
| Build Year      | 1975                                |
| Price           | €135,000                            |
| Ship added date | 2021-11-06                          |
| Added by        | De Elburger Scheepsbemiddeling B.V. |

## Ship dimensions

| Length overall (LOA), m | 15.93 |
|-------------------------|-------|
| Vessel draft, m         | 0.9   |