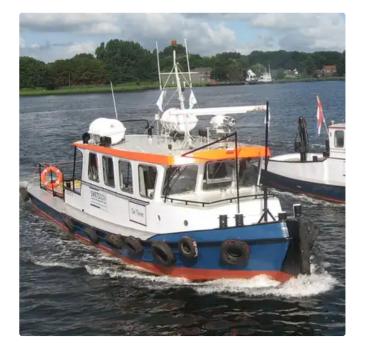

id 2177

## Crew boat

| Ship id         | 2177                                |
|-----------------|-------------------------------------|
| Category        | <u>Crew boat</u>                    |
| Build Year      | 1975                                |
| Price           | €135,000                            |
| Ship added date | 2021-11-06                          |
| Added by        | De Elburger Scheepsbemiddeling B.V. |

## Ship dimensions

| Length overall (LOA), m | 15.93 |
|-------------------------|-------|
| Vessel draft, m         | 0.9   |