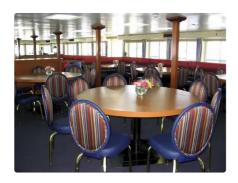

## Cruise ship

| Ship id         | 2180                               |
|-----------------|------------------------------------|
| Category        | <u>Cruise ship</u>                 |
| Build Year      | 1994                               |
| Price           | \$2,100,000                        |
| Ship added date | 2021-11-06                         |
| Added by        | Mathew Moen (Ship World Brokerage) |