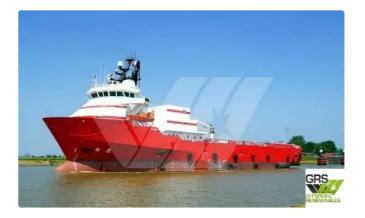

id 2187

### Supply ship

| Ship id         | 2187                    |
|-----------------|-------------------------|
| Category        | <u>Supply ship</u>      |
| Build Year      | 1999                    |
| Flag            | Denmark                 |
| Price           | €3,000,000              |
| Ship added date | 2021-11-06              |
| Added by        | GRS.OFFSHORE RENEWABLES |
|                 |                         |