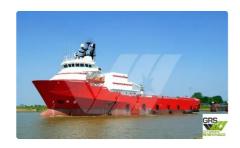

id 2187

### Supply ship

| Ship id         | 2187                    |
|-----------------|-------------------------|
| Category        | <u>Supply ship</u>      |
| Build Year      | 1999                    |
| Flag            | Denmark                 |
| Price           | €3,000,000              |
| Ship added date | 2021-11-06              |
| Added by        | GRS.OFFSHORE RENEWABLES |
|                 |                         |