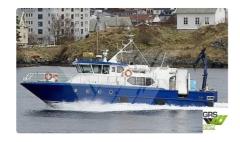

## Accommodation barge

| Ship id         | 2190                    |
|-----------------|-------------------------|
| Category        | Accommodation barge     |
| Build Year      | 1987                    |
| Flag            | Norway                  |
| Ship added date | 2021-11-05              |
| Added by        | GRS.OFFSHORE RENEWABLES |

## Ship dimensions

| Length overall (LOA), m | 19.8 |
|-------------------------|------|
| Vessel draft, m         | 1.8  |

## Additional Information

Self-propelled

Passengers 48

| Similar ships | Show similar ships                  |
|---------------|-------------------------------------|
| Requests      | <u>Purchasing requests matching</u> |
| e-mail        | Send E-mail                         |