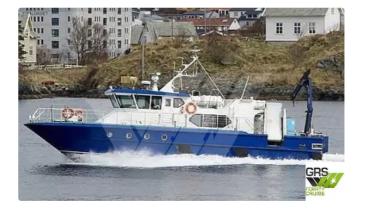

## Accommodation barge

| Ship id         | 2190                    |
|-----------------|-------------------------|
| Category        | Accommodation barge     |
| Build Year      | 1987                    |
| Flag            | Norway                  |
| Ship added date | 2021-11-05              |
| Added by        | GRS.OFFSHORE RENEWABLES |

## Ship dimensions

| Length overall (LOA), m | 19.8 |
|-------------------------|------|
| Vessel draft, m         | 1.8  |

## Additional Information

Self-propelled

Passengers 48

| Similar ships | Show similar ships                  |
|---------------|-------------------------------------|
| Requests      | <u>Purchasing requests matching</u> |
| e-mail        | Send E-mail                         |