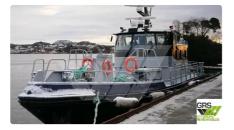

## id 2191 Accommodation barge

|                 |                         | E195-9955/2 |
|-----------------|-------------------------|-------------|
| Ship id         | 2191                    |             |
| Category        | Accommodation barge     |             |
| Build Year      | 1993                    |             |
| Flag            | Norway                  |             |
| Ship added date | 2021-11-05              |             |
| Added by        | GRS.OFFSHORE RENEWABLES | 5           |
|                 |                         |             |
|                 | 19.2                    |             |
|                 |                         |             |

## Ship dimensions

| Eength overall (Eo/t), m | 13.2 |
|--------------------------|------|
|                          |      |
| Additional Information   |      |
|                          |      |

Self-propelled