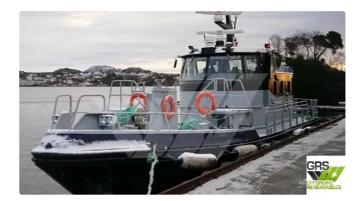

## id 2191 Accommodation barge

|                 |                         | E195-9955/2 |
|-----------------|-------------------------|-------------|
| Ship id         | 2191                    |             |
| Category        | Accommodation barge     |             |
| Build Year      | 1993                    |             |
| Flag            | Norway                  |             |
| Ship added date | 2021-11-05              |             |
| Added by        | GRS.OFFSHORE RENEWABLES | 5           |
|                 |                         |             |
|                 | 19.2                    |             |
|                 |                         |             |

## Ship dimensions

| Eength overall (Eo/t), m | 13.2 |
|--------------------------|------|
|                          |      |
| Additional Information   |      |
|                          |      |

Self-propelled