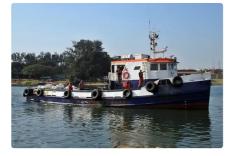

<sup>id 2192</sup> Supply ship

22.7

| Ship id         | 2192                                                |
|-----------------|-----------------------------------------------------|
| Category        | Supply ship                                         |
| Build Year      | 2008                                                |
| Ship added date | 2021-11-05                                          |
| Added by        | Steve (Twende Africa Group of Companies (PTY) LTD ) |