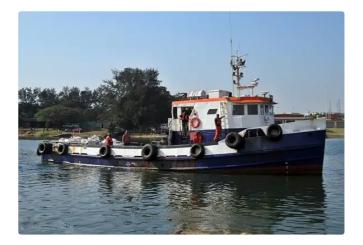

<sup>id 2192</sup> Supply ship

22.7

| Ship id         | 2192                                                |
|-----------------|-----------------------------------------------------|
| Category        | Supply ship                                         |
| Build Year      | 2008                                                |
| Ship added date | 2021-11-05                                          |
| Added by        | Steve (Twende Africa Group of Companies (PTY) LTD ) |