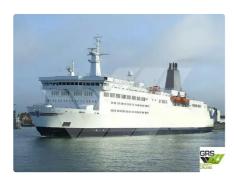

id 2200

## RORO ship

| Ship id         | 2200                    |
|-----------------|-------------------------|
| Category        | RORO ship               |
| Build Year      | 1982                    |
| Flag            | Palau                   |
| Price           | €13,000,000             |
| Ship added date | 2021-11-05              |
| Added by        | GRS.OFFSHORE RENEWABLES |

## Ship dimensions

| Length overall (LOA), m | 170.19 |
|-------------------------|--------|
| Depth, m                | 9      |
| Vessel draft, m         | 5.82   |

## Self-propelled

| Decks      | 1   |
|------------|-----|
| Passengers | 900 |

| Similar ships | Show similar ships           |
|---------------|------------------------------|
| Requests      | Purchasing requests matching |
| e-mail        | Send E-mail                  |