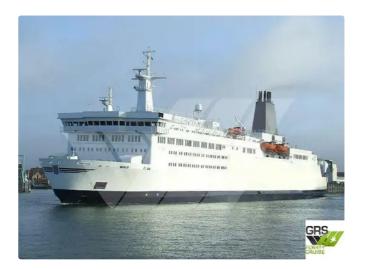

id 2200

## RORO ship

| Ship id         | 2200                    |
|-----------------|-------------------------|
| Category        | RORO ship               |
| Build Year      | 1982                    |
| Flag            | Palau                   |
| Price           | €13,000,000             |
| Ship added date | 2021-11-05              |
| Added by        | GRS.OFFSHORE RENEWABLES |

## Ship dimensions

| Length overall (LOA), m | 170.19 |
|-------------------------|--------|
| Depth, m                | 9      |
| Vessel draft, m         | 5.82   |

## Self-propelled

| Decks      | 1   |
|------------|-----|
| Passengers | 900 |

| Similar ships | Show similar ships           |
|---------------|------------------------------|
| Requests      | Purchasing requests matching |
| e-mail        | Send E-mail                  |