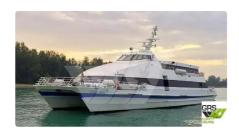

id 2205

## Motor vessel

| Ship id         | 2205                    |
|-----------------|-------------------------|
| Category        | Motor vessel            |
| Build Year      | 1994                    |
| Flag            | Singapore               |
| Ship added date | 2021-11-05              |
| Added by        | GRS.OFFSHORE RENEWABLES |

## Ship dimensions

| Length overall (LOA), m | 40  |
|-------------------------|-----|
| Vessel draft, m         | 1.7 |

## Self-propelled

| Decks      | 1   |
|------------|-----|
| Passengers | 286 |

| Similar ships | Show similar ships                  |
|---------------|-------------------------------------|
| Requests      | <u>Purchasing requests matching</u> |
| e-mail        | Send E-mail                         |