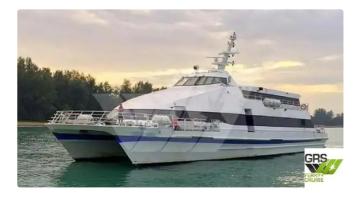

id 2205

## Motor vessel

| Ship id         | 2205                    |
|-----------------|-------------------------|
| Category        | Motor vessel            |
| Build Year      | 1994                    |
| Flag            | Singapore               |
| Ship added date | 2021-11-05              |
| Added by        | GRS.OFFSHORE RENEWABLES |

## Ship dimensions

| Length overall (LOA), m | 40  |
|-------------------------|-----|
| Vessel draft, m         | 1.7 |

## Self-propelled

| Decks      | 1   |
|------------|-----|
| Passengers | 286 |

| Similar ships | Show similar ships                  |
|---------------|-------------------------------------|
| Requests      | <u>Purchasing requests matching</u> |
| e-mail        | Send E-mail                         |