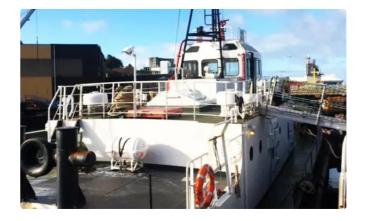

## Towboat

| Ship id         | 2206                     |
|-----------------|--------------------------|
| Category        | Towboat                  |
| Build Year      | 1980                     |
| Ship added date | 2021-11-05               |
| Added by        | SC Chambers & Co Limited |

## Ship dimensions

| Length overall (LOA), m | 26.92 |
|-------------------------|-------|
| Vessel draft, m         | 2.29  |