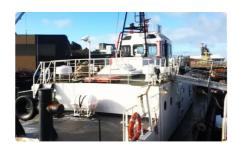

## Towboat

| Ship id         | 2206                     |
|-----------------|--------------------------|
| Category        | Towboat                  |
| Build Year      | 1980                     |
| Ship added date | 2021-11-05               |
| Added by        | SC Chambers & Co Limited |

## Ship dimensions

| Length overall (LOA), m | 26.92 |
|-------------------------|-------|
| Vessel draft, m         | 2.29  |