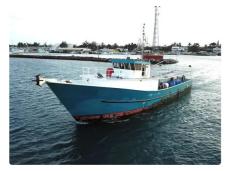

## <sup>id 2207</sup> Longline vessel

| Ship id         | 2207                       |
|-----------------|----------------------------|
| Category        | Longline vessel            |
| Build Year      | 1998                       |
| Price           | \$700,000                  |
| Ship added date | 2021-11-05                 |
| Added by        | Maritime International Ltd |
|                 |                            |