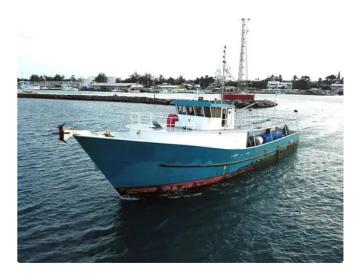

## <sup>id 2207</sup> Longline vessel

| Ship id         | 2207                       |
|-----------------|----------------------------|
| Category        | Longline vessel            |
| Build Year      | 1998                       |
| Price           | \$700,000                  |
| Ship added date | 2021-11-05                 |
| Added by        | Maritime International Ltd |
|                 |                            |