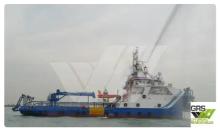

## id 2211 Fast Supply Vessel (FSV)

| Category<br>Build Year  | Fast Supply Vessel (FSV) |       |
|-------------------------|--------------------------|-------|
| Build Year              | 2012                     |       |
|                         | 2013                     |       |
| Flag                    | Niue                     |       |
| Price                   | \$5,300,000              |       |
| Ship added date         | 2021-11-05               |       |
| Added by                | GRS.OFFSHORE RENEWABLES  |       |
| Ship dimensions         |                          |       |
| Length overall (LOA), m |                          | 59.25 |
| Depth, m                |                          | 5     |
| Vessel draft, m         |                          | 4.6   |