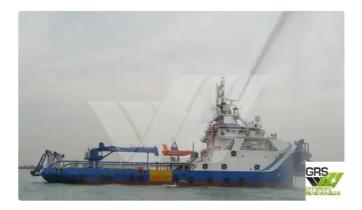

## id 2211 Fast Supply Vessel (FSV)

| Category<br>Build Year  | Fast Supply Vessel (FSV) |       |
|-------------------------|--------------------------|-------|
| Build Year              | 2012                     |       |
|                         | 2013                     |       |
| Flag                    | Niue                     |       |
| Price                   | \$5,300,000              |       |
| Ship added date         | 2021-11-05               |       |
| Added by                | GRS.OFFSHORE RENEWABLES  |       |
| Ship dimensions         |                          |       |
| Length overall (LOA), m |                          | 59.25 |
| Depth, m                |                          | 5     |
| Vessel draft, m         |                          | 4.6   |