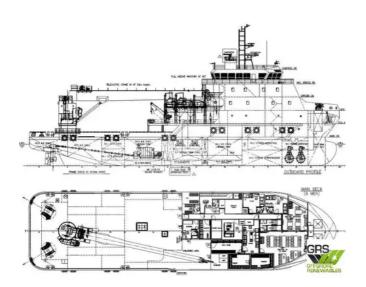

## id 2215 Fast Supply Vessel (FSV)

1

| Ship id         | 2215                     |
|-----------------|--------------------------|
| Category        | Fast Supply Vessel (FSV) |
| Build Year      | 2021                     |
| Flag            | Singapore                |
| Price           | \$11,000,000             |
| Ship added date | 2021-11-05               |
| Added by        | GRS.OFFSHORE RENEWABLES  |
|                 |                          |

## Measured weight

DWT

| Length overall (LOA), m | 65  |
|-------------------------|-----|
| Vessel draft, m         | 4.5 |

Ship dimensions