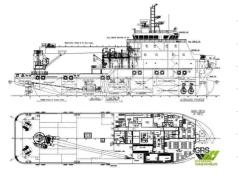

## id 2215 Fast Supply Vessel (FSV)

1

| Ship id         | 2215                     |
|-----------------|--------------------------|
| Category        | Fast Supply Vessel (FSV) |
| Build Year      | 2021                     |
| Flag            | Singapore                |
| Price           | \$11,000,000             |
| Ship added date | 2021-11-05               |
| Added by        | GRS.OFFSHORE RENEWABLES  |
|                 |                          |

## Measured weight

DWT

| Length overall (LOA), m | 65  |
|-------------------------|-----|
| Vessel draft, m         | 4.5 |

Ship dimensions