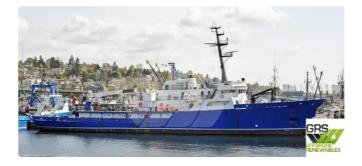

## Survey vessel

| Ship id         | 2216                    |
|-----------------|-------------------------|
| Category        | <u>Survey vessel</u>    |
| Build Year      | 1967                    |
| Flag            | Austria                 |
| Price           | \$1,700,000             |
| Ship added date | 2021-11-05              |
| Added by        | GRS.OFFSHORE RENEWABLES |

## Measured weight

DWT 528

| Ship dimensions         |     |
|-------------------------|-----|
| Length overall (LOA), m | 70  |
| Vessel draft, m         | 4.5 |