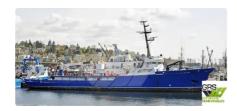

## Survey vessel

| Ship id         | 2216                    |
|-----------------|-------------------------|
| Category        | <u>Survey vessel</u>    |
| Build Year      | 1967                    |
| Flag            | Austria                 |
| Price           | \$1,700,000             |
| Ship added date | 2021-11-05              |
| Added by        | GRS.OFFSHORE RENEWABLES |

## Measured weight

DWT 528

| Ship dimensions         |     |
|-------------------------|-----|
| Length overall (LOA), m | 70  |
| Vessel draft, m         | 4.5 |