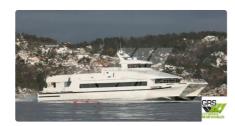

## Motor vessel

| Ship id         | 2220                    |
|-----------------|-------------------------|
| Category        | Motor vessel            |
| Build Year      | 2010                    |
| Flag            | Norway                  |
| Price           | €2,900,000              |
| Ship added date | 2021-11-05              |
| Added by        | GRS.OFFSHORE RENEWABLES |

## Ship dimensions

| Length overall (LOA), m | 35  |
|-------------------------|-----|
| Vessel draft, m         | 1.5 |

## Self-propelled

| Decks      | 1   |
|------------|-----|
| Passengers | 250 |

| Similar ships | Show similar ships                  |
|---------------|-------------------------------------|
| Requests      | <u>Purchasing requests matching</u> |
| e-mail        | Send E-mail                         |