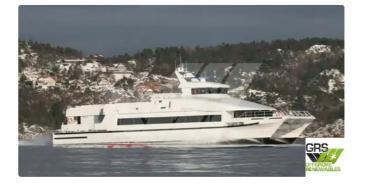

## Motor vessel

| Ship id         | 2220                    |
|-----------------|-------------------------|
| Category        | Motor vessel            |
| Build Year      | 2010                    |
| Flag            | Norway                  |
| Price           | €2,900,000              |
| Ship added date | 2021-11-05              |
| Added by        | GRS.OFFSHORE RENEWABLES |

## Ship dimensions

| Length overall (LOA), m | 35  |
|-------------------------|-----|
| Vessel draft, m         | 1.5 |

## Self-propelled

| Decks      | 1   |
|------------|-----|
| Passengers | 250 |

| Similar ships | Show similar ships                  |
|---------------|-------------------------------------|
| Requests      | <u>Purchasing requests matching</u> |
| e-mail        | Send E-mail                         |