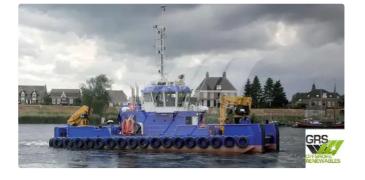

## Work boats

| Ship id         | 2221                    |
|-----------------|-------------------------|
| Category        | Work boats              |
| Build Year      | 2017                    |
| Price           | €3,000,000              |
| Ship added date | 2021-11-05              |
| Added by        | GRS.OFFSHORE RENEWABLES |
|                 |                         |

## Measured weight

DWT 130

| Ship dimensions         |      |
|-------------------------|------|
| Length overall (LOA), m | 21.6 |
| Vessel draft, m         | 2    |