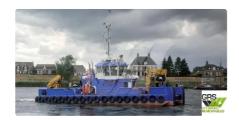

## Work boats

| Ship id         | 2221                    |
|-----------------|-------------------------|
| Category        | Work boats              |
| Build Year      | 2017                    |
| Price           | €3,000,000              |
| Ship added date | 2021-11-05              |
| Added by        | GRS.OFFSHORE RENEWABLES |
|                 |                         |

## Measured weight

DWT 130

| Ship dimensions         |      |
|-------------------------|------|
| Length overall (LOA), m | 21.6 |
| Vessel draft, m         | 2    |