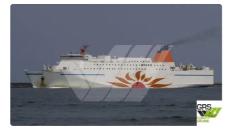

<sup>id 2222</sup> RORO ship

| Ship id         | 2222                    |
|-----------------|-------------------------|
| Category        | RORO ship               |
| Build Year      | 1998                    |
| Flag            | Korea, Republic of      |
| Price           | \$6,500,000             |
| Ship added date | 2021-11-05              |
| Added by        | GRS.OFFSHORE RENEWABLES |

## Ship dimensions

| Length overall (LOA), m | 192  |
|-------------------------|------|
| Depth, m                | 2    |
| Vessel draft, m         | 6.72 |

## Additional Information

| Self-propelled |     |
|----------------|-----|
| Decks          | 1   |
| Passengers     | 500 |

| Similar ships | Show similar ships           |
|---------------|------------------------------|
| Requests      | Purchasing requests matching |
| e-mail        | Send E-mail                  |