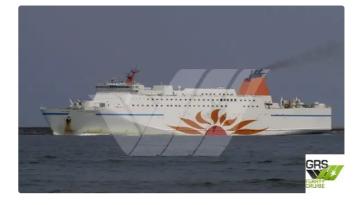

<sup>id 2222</sup> RORO ship

| Ship id         | 2222                    |
|-----------------|-------------------------|
| Category        | RORO ship               |
| Build Year      | 1998                    |
| Flag            | Korea, Republic of      |
| Price           | \$6,500,000             |
| Ship added date | 2021-11-05              |
| Added by        | GRS.OFFSHORE RENEWABLES |

## Ship dimensions

| Length overall (LOA), m | 192  |
|-------------------------|------|
| Depth, m                | 2    |
| Vessel draft, m         | 6.72 |

## Additional Information

| Self-propelled |     |
|----------------|-----|
| Decks          | 1   |
| Passengers     | 500 |

| Similar ships | Show similar ships           |
|---------------|------------------------------|
| Requests      | Purchasing requests matching |
| e-mail        | Send E-mail                  |