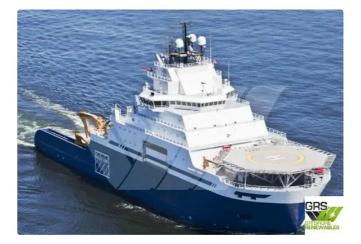

## id 2224 Supply ship

4

| Category                                                                              | Supply ship             |             |
|---------------------------------------------------------------------------------------|-------------------------|-------------|
| Ice class                                                                             | 1                       |             |
| Build Year                                                                            | 2012                    |             |
| Flag                                                                                  | Austria                 |             |
| Price                                                                                 | \$170,000,000           |             |
| Ship added date                                                                       | 2021-11-05              |             |
|                                                                                       |                         |             |
| Added by                                                                              | GRS.OFFSHORE RENEWABLES |             |
|                                                                                       | GRS.OFFSHORE RENEWABLES |             |
| Ship dimensions                                                                       | GRS.OFFSHORE RENEWABLES | 109.72      |
| Ship dimensions<br>Length overall (LOA), m                                            | GRS.OFFSHORE RENEWABLES |             |
| Ship dimensions<br>Length overall (LOA), m<br>Depth, m                                | GRS.OFFSHORE RENEWABLES | 109.72      |
| Added by<br>Ship dimensions<br>Length overall (LOA), m<br>Depth, m<br>Vessel draft, m | GRS.OFFSHORE RENEWABLES | 109.72<br>2 |