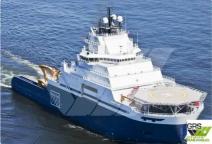

## id 2224 Supply ship

4

| Category                                                                              | Supply ship             |             |
|---------------------------------------------------------------------------------------|-------------------------|-------------|
| Ice class                                                                             | 1                       |             |
| Build Year                                                                            | 2012                    |             |
| Flag                                                                                  | Austria                 |             |
| Price                                                                                 | \$170,000,000           |             |
| Ship added date                                                                       | 2021-11-05              |             |
|                                                                                       |                         |             |
| Added by                                                                              | GRS.OFFSHORE RENEWABLES |             |
|                                                                                       | GRS.OFFSHORE RENEWABLES |             |
| Ship dimensions                                                                       | GRS.OFFSHORE RENEWABLES | 109.72      |
| Ship dimensions<br>Length overall (LOA), m                                            | GRS.OFFSHORE RENEWABLES |             |
| Ship dimensions<br>Length overall (LOA), m<br>Depth, m                                | GRS.OFFSHORE RENEWABLES | 109.72      |
| Added by<br>Ship dimensions<br>Length overall (LOA), m<br>Depth, m<br>Vessel draft, m | GRS.OFFSHORE RENEWABLES | 109.72<br>2 |