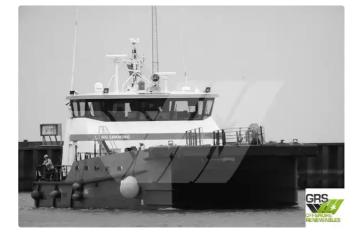

## id 2225 wind farm vessel

| Ship id         | 2225                    |
|-----------------|-------------------------|
| Category        | wind farm vessel        |
| Build Year      | 2012                    |
| Flag            | Gabon                   |
| Price           | €2,200,000              |
| Ship added date | 2021-11-05              |
| Added by        | GRS.OFFSHORE RENEWABLES |

## Ship dimensions

| Length overall (LOA), m | 25.75 |
|-------------------------|-------|
| Depth, m                | 5     |
| Vessel draft, m         | 2.2   |

## Additional Information

| Self-propelled |    |
|----------------|----|
| Decks          | 1  |
| Passengers     | 24 |

| Similar ships | Show similar ships           |
|---------------|------------------------------|
| Requests      | Purchasing requests matching |
| e-mail        | Send E-mail                  |