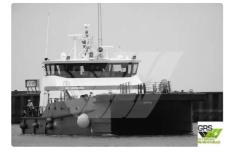

## id 2225 wind farm vessel

| Ship id         | 2225                    |
|-----------------|-------------------------|
| Category        | wind farm vessel        |
| Build Year      | 2012                    |
| Flag            | Gabon                   |
| Price           | €2,200,000              |
| Ship added date | 2021-11-05              |
| Added by        | GRS.OFFSHORE RENEWABLES |

## Ship dimensions

| Length overall (LOA), m | 25.75 |
|-------------------------|-------|
| Depth, m                | 5     |
| Vessel draft, m         | 2.2   |

## Additional Information

| Self-propelled |    |
|----------------|----|
| Decks          | 1  |
| Passengers     | 24 |

| Similar ships | Show similar ships           |
|---------------|------------------------------|
| Requests      | Purchasing requests matching |
| e-mail        | Send E-mail                  |