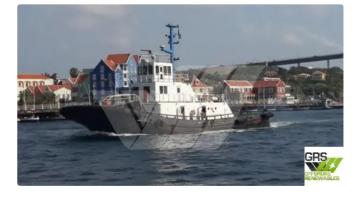

## Towboat

| Ship id         | 2226                    |
|-----------------|-------------------------|
| Category        | Towboat                 |
| Build Year      | 1990                    |
| Flag            | Liberia                 |
| Price           | €1,000,000              |
| Ship added date | 2021-11-05              |
| Added by        | GRS.OFFSHORE RENEWABLES |

## Ship dimensions

| Length overall (LOA), m | 30.8 |
|-------------------------|------|
| Vessel draft, m         | 2.81 |