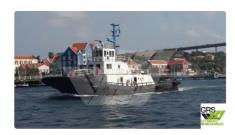

## Towboat

| Ship id         | 2226                    |
|-----------------|-------------------------|
| Category        | Towboat                 |
| Build Year      | 1990                    |
| Flag            | Liberia                 |
| Price           | €1,000,000              |
| Ship added date | 2021-11-05              |
| Added by        | GRS.OFFSHORE RENEWABLES |

## Ship dimensions

| Length overall (LOA), m | 30.8 |
|-------------------------|------|
| Vessel draft, m         | 2.81 |