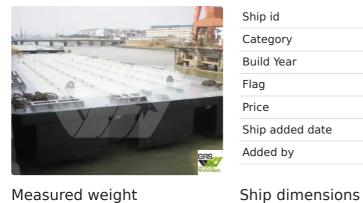

## id 2229 Barge

| Ship id         | 2229                    |
|-----------------|-------------------------|
| Category        | Barge                   |
| Build Year      | 2013                    |
| Flag            | Canada                  |
| Price           | \$1,100,000             |
| Ship added date | 2021-11-05              |
| Added by        | GRS.OFFSHORE RENEWABLES |

| Measured | weight |
|----------|--------|
|----------|--------|

| Length overall (LOA), m | 43.9 |
|-------------------------|------|
| Vessel draft, m         | 2.44 |