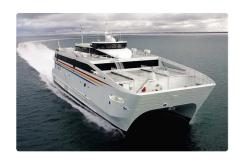

id 2230

## RoPax ship

| Ship id         | 2230                         |
|-----------------|------------------------------|
| Category        | RoPax ship                   |
| Class           | NV                           |
| Build Year      | 2006                         |
| Price           | \$25,000,000                 |
| Ship added date | 2021-11-05                   |
| Added by        | <u>Lager Yacht Brokerage</u> |