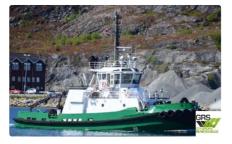

## <sup>id 2231</sup> Towboat

| Ship id                  | 2231                    |      |
|--------------------------|-------------------------|------|
| Category                 | <u>Towboat</u>          |      |
| Build Year               | 2010                    |      |
| Flag                     | Denmark                 |      |
| Price                    | €4,700,000              |      |
| Ship added date          | 2021-11-05              |      |
| Added by                 | GRS.OFFSHORE RENEWABLES |      |
| Ship dimensions          |                         |      |
| Length overall (LOA), m  |                         | 30.8 |
| Vessel draft, m          |                         | 5.55 |
|                          |                         |      |
|                          |                         |      |
|                          |                         | 1    |
|                          |                         |      |
| <u>now similar ships</u> |                         |      |