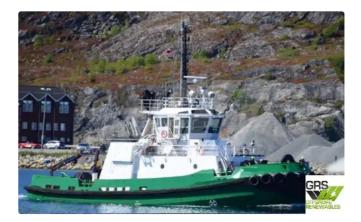

## <sup>id 2231</sup> Towboat

| Ship id                  | 2231                    |      |
|--------------------------|-------------------------|------|
| Category                 | <u>Towboat</u>          |      |
| Build Year               | 2010                    |      |
| Flag                     | Denmark                 |      |
| Price                    | €4,700,000              |      |
| Ship added date          | 2021-11-05              |      |
| Added by                 | GRS.OFFSHORE RENEWABLES |      |
| Ship dimensions          |                         |      |
| Length overall (LOA), m  |                         | 30.8 |
| Vessel draft, m          |                         | 5.55 |
|                          |                         |      |
|                          |                         |      |
|                          |                         | 1    |
|                          |                         |      |
| <u>now similar ships</u> |                         |      |