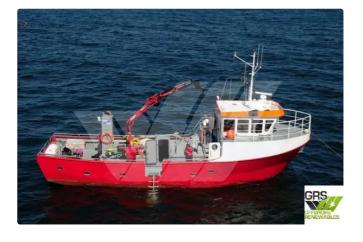

## Survey vessel

| Ship id         | 2232                    |
|-----------------|-------------------------|
| Category        | <u>Survey vessel</u>    |
| Build Year      | 1988                    |
| Flag            | Germany                 |
| Price           | €310,000                |
| Ship added date | 2021-11-05              |
| Added by        | GRS.OFFSHORE RENEWABLES |

## Ship dimensions

| Length overall (LOA), m | 16  |
|-------------------------|-----|
| Vessel draft, m         | 2.1 |