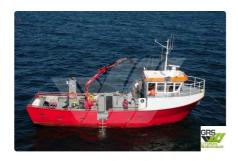

## Survey vessel

| Ship id         | 2232                    |
|-----------------|-------------------------|
| Category        | <u>Survey vessel</u>    |
| Build Year      | 1988                    |
| Flag            | Germany                 |
| Price           | €310,000                |
| Ship added date | 2021-11-05              |
| Added by        | GRS.OFFSHORE RENEWABLES |

## Ship dimensions

| Length overall (LOA), m | 16  |
|-------------------------|-----|
| Vessel draft, m         | 2.1 |