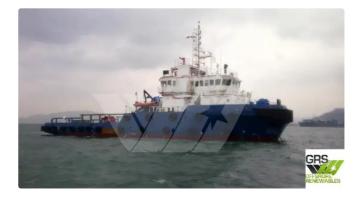

## <sub>id 2234</sub> Tugboat

700

Measured weight

Additional Information

DWT

Decks

Self-propelled

| Ship id                 | 2234                    |   |     |
|-------------------------|-------------------------|---|-----|
| Category                | <u>Tugboat</u>          |   |     |
| Build Year              | 2013                    |   |     |
| Flag                    | Singapore               |   |     |
| Price                   | \$2,100,000             |   |     |
| Ship added date         | 2021-11-04              |   |     |
| Added by                | GRS.OFFSHORE RENEWABLES |   |     |
| Ship dimensions         |                         |   |     |
| Length overall (LOA), m |                         |   | 50  |
| Vessel draft, m         |                         |   | 4.8 |
|                         |                         |   |     |
|                         |                         |   |     |
|                         |                         | 1 |     |
|                         |                         |   |     |
| <u>ow similar ships</u> |                         |   |     |