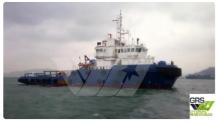

## <sub>id 2234</sub> Tugboat

700

Measured weight

Additional Information

DWT

Decks

Self-propelled

| Ship id                 | 2234                    |   |     |
|-------------------------|-------------------------|---|-----|
| Category                | <u>Tugboat</u>          |   |     |
| Build Year              | 2013                    |   |     |
| Flag                    | Singapore               |   |     |
| Price                   | \$2,100,000             |   |     |
| Ship added date         | 2021-11-04              |   |     |
| Added by                | GRS.OFFSHORE RENEWABLES |   |     |
| Ship dimensions         |                         |   |     |
| Length overall (LOA), m |                         |   | 50  |
| Vessel draft, m         |                         |   | 4.8 |
|                         |                         |   |     |
|                         |                         |   |     |
|                         |                         | 1 |     |
|                         |                         |   |     |
| <u>ow similar ships</u> |                         |   |     |