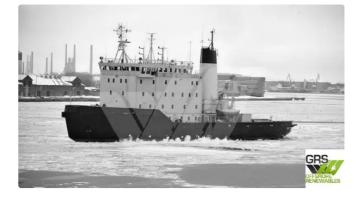

## id 2236 Fast Supply Vessel (FSV)

|                         |                          | 755464 |
|-------------------------|--------------------------|--------|
|                         |                          |        |
| Ship id                 | 2236                     |        |
| Category                | Fast Supply Vessel (FSV) |        |
| Ice class               | 1                        |        |
| Build Year              | 1980                     |        |
| Flag                    | Denmark                  |        |
| Price                   | €12,200,000              |        |
| Ship added date         | 2021-11-04               |        |
| Added by                | GRS.OFFSHORE RENEWABLES  |        |
| Ship dimensions         |                          |        |
| Length overall (LOA), m |                          | 67.55  |
| Depth, m                |                          | 5      |
| Vessel draft, m         |                          | 5      |
|                         |                          |        |
|                         |                          |        |
|                         |                          | 1      |
|                         |                          |        |