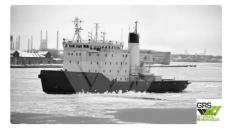

## id 2236 Fast Supply Vessel (FSV)

|                         |                          | 755464 |
|-------------------------|--------------------------|--------|
|                         |                          |        |
| Ship id                 | 2236                     |        |
| Category                | Fast Supply Vessel (FSV) |        |
| Ice class               | 1                        |        |
| Build Year              | 1980                     |        |
| Flag                    | Denmark                  |        |
| Price                   | €12,200,000              |        |
| Ship added date         | 2021-11-04               |        |
| Added by                | GRS.OFFSHORE RENEWABLES  |        |
| Ship dimensions         |                          |        |
| Length overall (LOA), m |                          | 67.55  |
| Depth, m                |                          | 5      |
| Vessel draft, m         |                          | 5      |
|                         |                          |        |
|                         |                          |        |
|                         |                          | 1      |
|                         |                          |        |