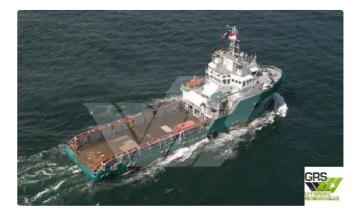

id 2239

## Supply ship

| Ship id         | 2239                    |
|-----------------|-------------------------|
| Category        | Supply ship             |
| Build Year      | 2009                    |
| Flag            | France                  |
| Price           | \$1,900,000             |
| Ship added date | 2021-11-04              |
| Added by        | GRS.OFFSHORE RENEWABLES |