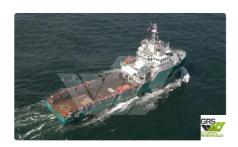

id 2239

## Supply ship

| Ship id         | 2239                    |
|-----------------|-------------------------|
| Category        | Supply ship             |
| Build Year      | 2009                    |
| Flag            | France                  |
| Price           | \$1,900,000             |
| Ship added date | 2021-11-04              |
| Added by        | GRS.OFFSHORE RENEWABLES |