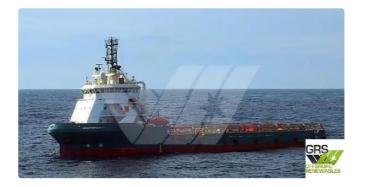

id 2240

## Supply ship

| Ship id         | 2240                    |  |
|-----------------|-------------------------|--|
| Category        | <u>Supply ship</u>      |  |
| Build Year      | 2005                    |  |
| Flag            | France                  |  |
| Price           | \$1,600,000             |  |
| Ship added date | 2021-11-04              |  |
| Added by        | GRS.OFFSHORE RENEWABLES |  |
|                 |                         |  |