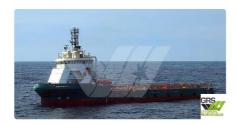

id 2240

## Supply ship

| Ship id         | 2240                    |  |
|-----------------|-------------------------|--|
| Category        | <u>Supply ship</u>      |  |
| Build Year      | 2005                    |  |
| Flag            | France                  |  |
| Price           | \$1,600,000             |  |
| Ship added date | 2021-11-04              |  |
| Added by        | GRS.OFFSHORE RENEWABLES |  |
|                 |                         |  |