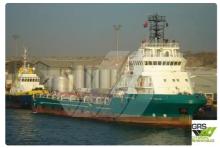

## Supply ship

| Category        | Supply ship |
|-----------------|-------------|
| Build Year      | 2006        |
| Flag            | France      |
| Price           | \$1,600,000 |
| Ship added date | 2021-11-04  |
| Added by        | GRS.OFFSHOR |

Ship id

| Build Year              | 2006                    |      |
|-------------------------|-------------------------|------|
| Flag                    | France                  |      |
| Price                   | \$1,600,000             |      |
| Ship added date         | 2021-11-04              |      |
| Added by                | GRS.OFFSHORE RENEWABLES |      |
| Ship dimensions         |                         |      |
| Length overall (LOA), m |                         | 73.2 |
| Vessel draft, m         |                         |      |