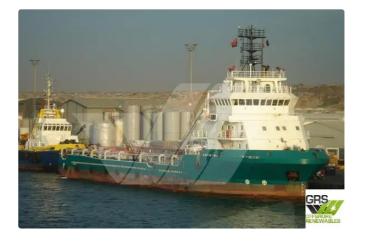

## Supply ship

| Category        | Supply ship |
|-----------------|-------------|
| Build Year      | 2006        |
| Flag            | France      |
| Price           | \$1,600,000 |
| Ship added date | 2021-11-04  |
| Added by        | GRS.OFFSHOR |

Ship id

| Build Year              | 2006                    |      |
|-------------------------|-------------------------|------|
| Flag                    | France                  |      |
| Price                   | \$1,600,000             |      |
| Ship added date         | 2021-11-04              |      |
| Added by                | GRS.OFFSHORE RENEWABLES |      |
| Ship dimensions         |                         |      |
| Length overall (LOA), m |                         | 73.2 |
| Vessel draft, m         |                         |      |