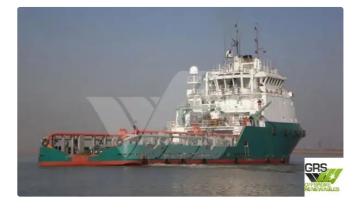

## Supply ship

| Ship id         | 2242                    |
|-----------------|-------------------------|
| Category        | <u>Supply ship</u>      |
| Build Year      | 2010                    |
| Flag            | Luxembourg              |
| Price           | \$2,100,000             |
| Ship added date | 2021-11-04              |
| Added by        | GRS.OFFSHORE RENEWABLES |

## Measured weight

DWT 1

| Ship dii | mensions |
|----------|----------|
|----------|----------|

| Length overall (LOA), m | 59.78 |
|-------------------------|-------|
| Depth, m                | 8     |
| Vessel draft, m         | 4.88  |