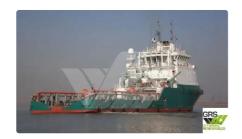

## Supply ship

| Ship id         | 2242                    |
|-----------------|-------------------------|
| Category        | <u>Supply ship</u>      |
| Build Year      | 2010                    |
| Flag            | Luxembourg              |
| Price           | \$2,100,000             |
| Ship added date | 2021-11-04              |
| Added by        | GRS.OFFSHORE RENEWABLES |

## Measured weight

DWT 1

| Ship dii | mensions |
|----------|----------|
|----------|----------|

| Length overall (LOA), m | 59.78 |
|-------------------------|-------|
| Depth, m                | 8     |
| Vessel draft, m         | 4.88  |