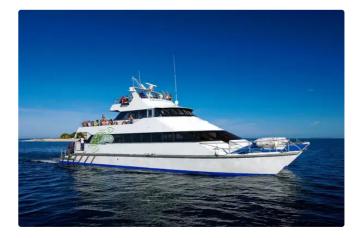

## <sup>id 2243</sup> Catamaran

| Ship id         | 2243                       |
|-----------------|----------------------------|
| Category        | <u>Catamaran</u>           |
| Build Year      | 1987                       |
| Price           | \$310,000                  |
| Ship added date | 2021-11-04                 |
| Added by        | New Zealand Marine Brokers |
|                 |                            |

## Ship dimensions

| Length overall (LOA), m | 23   |
|-------------------------|------|
| Vessel draft, m         | 1.83 |

## Additional Information

| Main Engine    | 2x MTU series | 2x MTU series 2000, 12V diesel engines PLD, 2x 788 kW |  |  |
|----------------|---------------|-------------------------------------------------------|--|--|
| Self-propelled |               |                                                       |  |  |
| Passengers     | 250           |                                                       |  |  |
|                |               |                                                       |  |  |
| Similar ships  | <u>St</u>     | now similar ships                                     |  |  |
| Requests       | <u>Р</u> ц    | urchasing requests matching                           |  |  |
| e-mail         | <u>Se</u>     | end E-mail                                            |  |  |