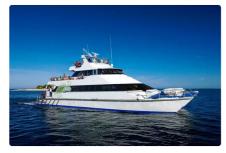

## <sup>id 2243</sup> Catamaran

| Ship id         | 2243                       |
|-----------------|----------------------------|
| Category        | <u>Catamaran</u>           |
| Build Year      | 1987                       |
| Price           | \$310,000                  |
| Ship added date | 2021-11-04                 |
| Added by        | New Zealand Marine Brokers |
|                 |                            |

## Ship dimensions

| Length overall (LOA), m | 23   |
|-------------------------|------|
| Vessel draft, m         | 1.83 |

## Additional Information

| Main Engine    | 2x MTU series | 2x MTU series 2000, 12V diesel engines PLD, 2x 788 kW |  |  |
|----------------|---------------|-------------------------------------------------------|--|--|
| Self-propelled |               |                                                       |  |  |
| Passengers     | 250           |                                                       |  |  |
|                |               |                                                       |  |  |
| Similar ships  | <u>St</u>     | now similar ships                                     |  |  |
| Requests       | <u>Р</u> ц    | urchasing requests matching                           |  |  |
| e-mail         | <u>Se</u>     | end E-mail                                            |  |  |