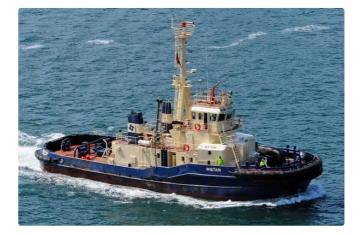

## <sup>id 2244</sup> Towboat

| Ship id         | 2244            |
|-----------------|-----------------|
| Category        | Towboat         |
| Class           | LR              |
| Build Year      | 1982            |
| Flag            | United States   |
| Ship added date | 2021-11-04      |
| Added by        | <u>SeaBoats</u> |

## Ship dimensions

| Length overall (LOA), m | 34   |
|-------------------------|------|
| Depth, m                | 5.44 |
| Vessel draft, m         | 4.2  |

## Additional Information

| Main Engine    | 2 x Daihatsu Diesel Manufactuting Co Ltd, 6DSM28, 1342.8 x 2 Kw, 720 x 2 RPM |  |
|----------------|------------------------------------------------------------------------------|--|
| Self-propelled |                                                                              |  |
|                |                                                                              |  |
| Similar chinc  | Show similar shins                                                           |  |