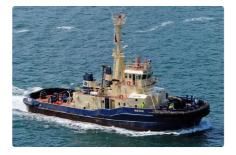

## <sup>id 2244</sup> Towboat

| Ship id         | 2244            |
|-----------------|-----------------|
| Category        | Towboat         |
| Class           | LR              |
| Build Year      | 1982            |
| Flag            | United States   |
| Ship added date | 2021-11-04      |
| Added by        | <u>SeaBoats</u> |

## Ship dimensions

| Length overall (LOA), m | 34   |
|-------------------------|------|
| Depth, m                | 5.44 |
| Vessel draft, m         | 4.2  |

## Additional Information

| Main Engine    | 2 x Daihatsu Diesel Manufactuting Co Ltd, 6DSM28, 1342.8 x 2 Kw, 720 x 2 RPM |  |
|----------------|------------------------------------------------------------------------------|--|
| Self-propelled |                                                                              |  |
|                |                                                                              |  |
| Similar chinc  | Show similar shins                                                           |  |