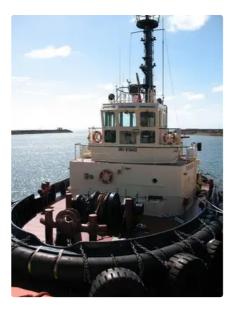

## Towboat

| Ship id         | 2247          |
|-----------------|---------------|
| Category        | Towboat       |
| Class           | ABS           |
| Build Year      | 1983          |
| Flag            | United States |
| Ship added date | 2021-11-04    |
| Added by        | SeaBoats      |

## Ship dimensions

| Length overall (LOA), m | 32.17 |
|-------------------------|-------|
| Vessel draft, m         | 5.18  |