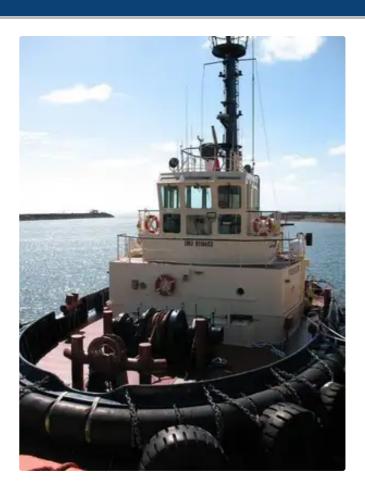

## Towboat

| Ship id         | 2247          |
|-----------------|---------------|
| Category        | Towboat       |
| Class           | ABS           |
| Build Year      | 1983          |
| Flag            | United States |
| Ship added date | 2021-11-04    |
| Added by        | SeaBoats      |

## Ship dimensions

| Length overall (LOA), m | 32.17 |
|-------------------------|-------|
| Vessel draft, m         | 5.18  |