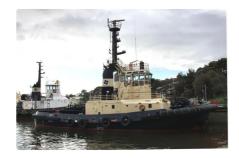

## Towboat

| Ship id         | 2248            |
|-----------------|-----------------|
| Category        | <u>Towboat</u>  |
| Class           | ABS             |
| Build Year      | 1991            |
| Ship added date | 2021-11-04      |
| Added by        | <u>SeaBoats</u> |

## Measured weight

| DWT | 249 |
|-----|-----|
| GRT | 308 |

## Ship dimensions

| Length overall (LOA), m | 29.42 |
|-------------------------|-------|
| Depth, m                | 5.22  |
| Vessel draft, m         | 4.83  |