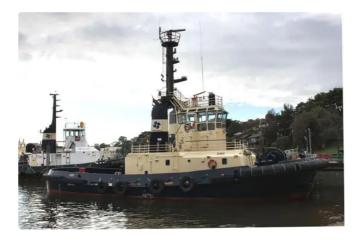

## Towboat

| Ship id         | 2248            |
|-----------------|-----------------|
| Category        | <u>Towboat</u>  |
| Class           | ABS             |
| Build Year      | 1991            |
| Ship added date | 2021-11-04      |
| Added by        | <u>SeaBoats</u> |

## Measured weight

| DWT | 249 |
|-----|-----|
| GRT | 308 |

## Ship dimensions

| Length overall (LOA), m | 29.42 |
|-------------------------|-------|
| Depth, m                | 5.22  |
| Vessel draft, m         | 4.83  |