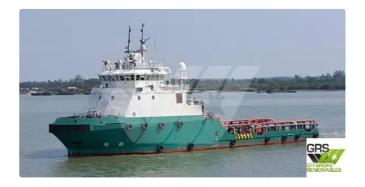

## Supply ship

| Ship id         | 2250                    |
|-----------------|-------------------------|
| Category        | <u>Supply ship</u>      |
| Build Year      | 2010                    |
| Flag            | Luxembourg              |
| Price           | \$2,100,000             |
| Ship added date | 2021-11-04              |
| Added by        | GRS.OFFSHORE RENEWABLES |

## Measured weight

DWT 1

| Ship dii | mensions |
|----------|----------|
|----------|----------|

| Length overall (LOA), m | 59.78 |
|-------------------------|-------|
| Depth, m                | 8     |
| Vessel draft, m         | 4.88  |