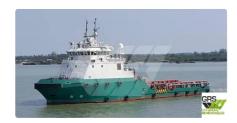

## Supply ship

| Ship id         | 2250                    |
|-----------------|-------------------------|
| Category        | <u>Supply ship</u>      |
| Build Year      | 2010                    |
| Flag            | Luxembourg              |
| Price           | \$2,100,000             |
| Ship added date | 2021-11-04              |
| Added by        | GRS.OFFSHORE RENEWABLES |

## Measured weight

DWT 1

| Ship dii | mensions |
|----------|----------|
|----------|----------|

| Length overall (LOA), m | 59.78 |
|-------------------------|-------|
| Depth, m                | 8     |
| Vessel draft, m         | 4.88  |