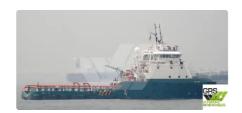

id 2261

## Supply ship

| Ship id         | 2261                    |
|-----------------|-------------------------|
| Category        | <u>Supply ship</u>      |
| Build Year      | 2010                    |
| Flag            | Luxembourg              |
| Price           | \$2,100,000             |
| Ship added date | 2021-11-04              |
| Added by        | GRS.OFFSHORE RENEWABLES |
|                 |                         |

## Measured weight

DWT 1

| Ship | dimensions |
|------|------------|
|------|------------|

| Length overall (LOA), m | 59.78 |
|-------------------------|-------|
| Depth, m                | 8     |
| Vessel draft, m         | 4.88  |