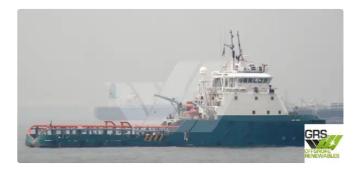

id 2261

## Supply ship

| Ship id         | 2261                    |
|-----------------|-------------------------|
| Category        | <u>Supply ship</u>      |
| Build Year      | 2010                    |
| Flag            | Luxembourg              |
| Price           | \$2,100,000             |
| Ship added date | 2021-11-04              |
| Added by        | GRS.OFFSHORE RENEWABLES |
|                 |                         |

## Measured weight

DWT 1

| Ship | dimensions |
|------|------------|
|------|------------|

| Length overall (LOA), m | 59.78 |
|-------------------------|-------|
| Depth, m                | 8     |
| Vessel draft, m         | 4.88  |