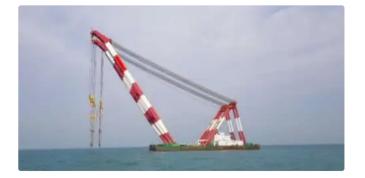

## <sup>id 2264</sup> Crane vessel

Measured weight

Additional Information

GRT

NRT

Self-propelled Crane capacity

9205

2761

| Ship id                 | 2264            |       |
|-------------------------|-----------------|-------|
| Category                | Crane vessel    |       |
| Class                   | KR              |       |
| Build Year              | 2014            |       |
| Flag                    | Panama          |       |
| Ship added date         | 2021-11-04      |       |
| Added by                | <u>SeaBoats</u> |       |
| Ship dimensions         |                 |       |
| Length overall (LOA), m |                 | 86.43 |
| Depth, m                |                 | 7     |
|                         |                 |       |
|                         |                 |       |
|                         |                 | 2     |
| Show similar ships      |                 |       |