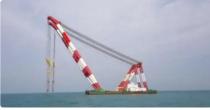

## <sup>id 2264</sup> Crane vessel

Measured weight

Additional Information

GRT

NRT

Self-propelled Crane capacity

9205

2761

| Ship id                 | 2264            |       |
|-------------------------|-----------------|-------|
| Category                | Crane vessel    |       |
| Class                   | KR              |       |
| Build Year              | 2014            |       |
| Flag                    | Panama          |       |
| Ship added date         | 2021-11-04      |       |
| Added by                | <u>SeaBoats</u> |       |
| Ship dimensions         |                 |       |
| Length overall (LOA), m |                 | 86.43 |
| Depth, m                |                 | 7     |
|                         |                 |       |
|                         |                 |       |
|                         |                 | 2     |
| Show similar ships      |                 |       |