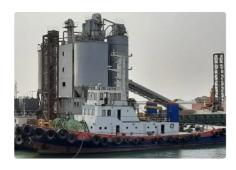

id 2265

## Barge

| Ship id         | 2265                          |
|-----------------|-------------------------------|
| Category        | <u>Barge</u>                  |
| Build Year      | 1982                          |
|                 |                               |
| Flag            | Korea, Republic of            |
| Ship added date | Korea, Republic of 2021-11-04 |
|                 | <u> </u>                      |

## Measured weight DWT 3600

## Ship dimensions

| Length overall (LOA), m | 61.4 |
|-------------------------|------|
| Depth, m                | 4.2  |

## **Additional Information**

Self-propelled

| Crane capacity 700 |
|--------------------|
|--------------------|

| Similar ships | Show similar ships           |
|---------------|------------------------------|
| Requests      | Purchasing requests matching |
| e-mail        | Send E-mail                  |