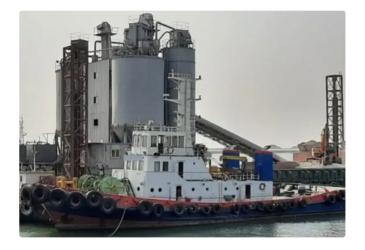

id 2265

## Barge

| Ship id         | 2265                          |
|-----------------|-------------------------------|
| Category        | <u>Barge</u>                  |
| Build Year      | 1982                          |
|                 |                               |
| Flag            | Korea, Republic of            |
| Ship added date | Korea, Republic of 2021-11-04 |
|                 | <u> </u>                      |

## Measured weight DWT 3600

## Ship dimensions

| Length overall (LOA), m | 61.4 |
|-------------------------|------|
| Depth, m                | 4.2  |

## **Additional Information**

Self-propelled

| Crane capacity 700 |
|--------------------|
|--------------------|

| Similar ships | Show similar ships           |
|---------------|------------------------------|
| Requests      | Purchasing requests matching |
| e-mail        | Send E-mail                  |