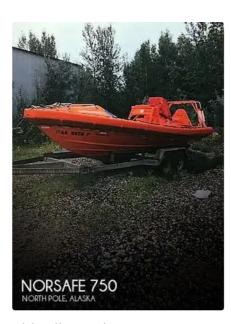

## Rescue vessel

| Ship id         | 2273          |
|-----------------|---------------|
| Category        | Rescue vessel |
| Build Year      | 2009          |
| Price           | \$30,000      |
| Ship added date | 2021-11-04    |
| Added by        | POP Yachts    |