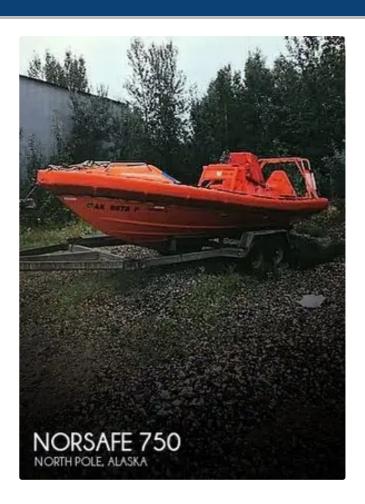

## Rescue vessel

| Ship id         | 2273          |
|-----------------|---------------|
| Category        | Rescue vessel |
| Build Year      | 2009          |
| Price           | \$30,000      |
| Ship added date | 2021-11-04    |
| Added by        | POP Yachts    |